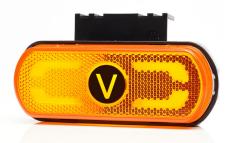

### SIDE MARKER LIGHT

#### RL8762 Series

- > Customisable centre illuminates branding of your choice.
- > Emits a line of light on the ground, outlining your vehicle on the road.
- > Retroreflector increases the safety of parked vehicles.
- > Suitable for horizontal or vertical mounting.
- > Supplied pre-terminated with a Superseal connector as standard.