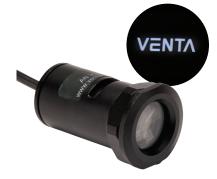

## DOOR LIGHTS (PAIR)

#### AN.V05.4.M

- > Recess mounts into the driver and front passenger doors to illuminate your logo onto the ground when the door is opened.
- > The illuminated image is fully customisable.