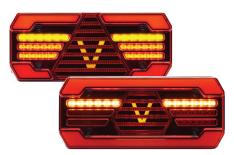

### **REAR LIGHT**

#### RL7625, RL7626, RL7627 Series

- > 3 and 5 function options available
  Stop, Tail, Indicator, Fog and Reverse. Additional integrated reflector.
- > Customisable area behind the reflector illuminates branding of your choice.
- > Dynamic indicator as standard (static indicator also available).
- > Comes with a 5-pin or Tyco connector as standard.